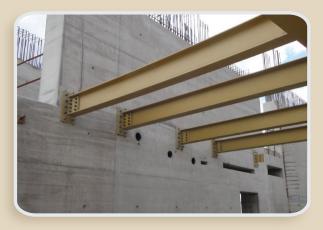

## Anchoring of steel beams and girders

Highbond-System FHB II

Injection system FIS SB/RSB with RGM /FIS A / FTR

anchor FH II