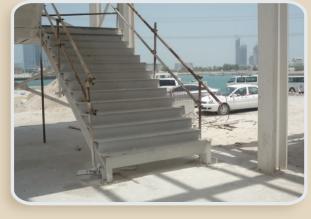

## Fixing of steel staircase

Injection system FIS V with RGM /FIS A / FTR

High performance anchor FH II