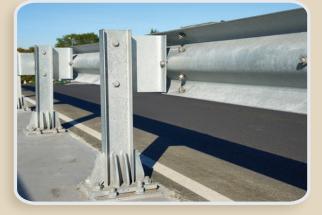

# Professional Fixing Solutions for Steel & Metal

The heavy duty fixing solutions







innovative solutions







### Fixing of safety barrier







ULTRACUT FBS II



Bolt anchor FBN II



#### Installation of decorative panels



Injection system FIS V with RGM /FIS A / FTR

FIS \

Drill bit SDS Plus premium for concrete & masonry Bolt anchor FBN II



## Fixing of crash-barriers



Injection system FIS V with RGM /FIS A / FTR



Injection system FIS SB/RSB with RGM /FIS A / FTR



High performance anchor FH II



## Installation of logistics racking system





Injection system FIS V with RGM /FIS A / FTR



Bolt anchor FBN II





#### Fixing of metal handrails



Concrete screw

ULTRACUT FBS II



nylon anchor SXR





#### Fixing of metal ladder







Injection system for masonry FIS V with RGM / FIS A / FTR & anchor sleeve FISH K Bolt and



## Fixing of pedestrian fencing



FIS V

Injection system FIS V with RGM /FIS A / FTR

Drill bit SDS Plus premium for concrete & masonry Bolt anchor FBN II









High performance anchor FH II



ULTRACUT FBS II



Bolt anchor FBN II





## Anchoring of steel beams and girders



Highbond