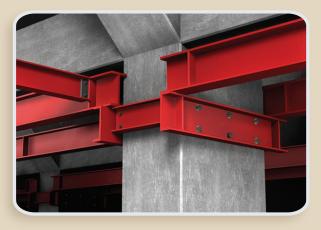

## Anchoring of steel beams and girders

Highbond-System FHB II

Injection system FIS SB/RSB with RGM /FIS A / FTR

anchor FH II