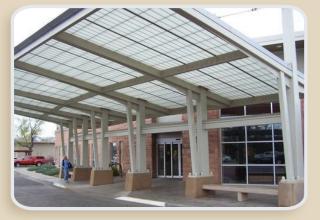

## **Fixing of steel-canopies**

Anchor Bolt FAZ II

Injection system FIS V with RGM /FIS A / FTR

Injection system FIS SB/RSB with RGM /FIS A / FTR

High performance anchor FH II