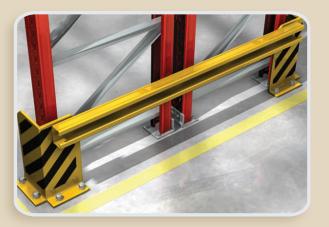

# Professional Fixing Solutions for Steel & Metal

The heavy duty fixing solutions







innovative solutions







### Fixing of safety barrier







ULTRACUT FBS II



Bolt anchor FBN II



#### Installation of decorative panels



Injection system FIS V with RGM /FIS A / FTR

FIS \

Drill bit SDS Plus premium for concrete & masonry Bolt anchor FBN II



## Fixing of crash-barriers



Injection system FIS V with RGM /FIS A / FTR



Injection system FIS SB/RSB with RGM /FIS A / FTR



High performance anchor FH II



## Installation of logistics racking system





Injection system FIS V with RGM /FIS A / FTR



Bolt anchor FBN II





#### Fixing of metal handrails



Concrete screw

ULTRACUT FBS II



nylon anchor SXR





#### Fixing of metal ladder







Injection system for masonry FIS V with RGM / FIS A / FTR & anchor sleeve FISH K Bolt and



## Fixing of pedestrian fencing



FIS V

Injection system FIS V with RGM /FIS A / FTR

Drill bit SDS Plus premium for concrete & masonry Bolt anchor FBN II









High performance anchor FH II



ULTRACUT FBS II



Bolt anchor FBN II





## Anchoring of steel beams and girders



Highbond-System FHB II



Injection system FIS SB/RSB with RGM /FIS A / FTR



anchor FH II



## Fixing of steel staircase





Injection system FIS V with RGM /FIS A / FTR