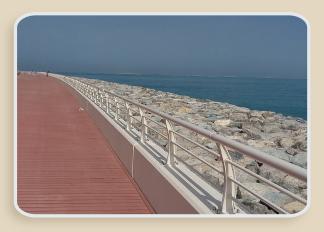

#### Fixing of metal handrails

Concrete screw

ULTRACUT FBS II

nylon anchor SXR