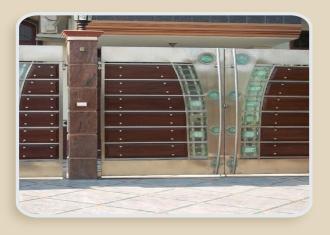

## Fixing of steel doors & gates

Bolt Anchor FAZ II

High performance

anchor FH II

for concrete & masonry

Bolt anchor FBN II