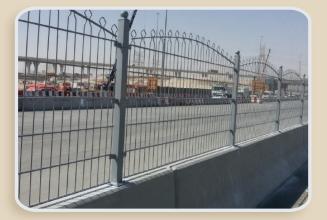

## Fixing of pedestrian fencing

FIS V

Injection system FIS V with RGM /FIS A / FTR

Drill bit SDS Plus premium for concrete & masonry Bolt anchor FBN II

High performance anchor FH II

ULTRACUT FBS II

Bolt anchor FBN II

## Fixing of industrial fencing

Injection system FIS V with RGM /FIS A / FTR

FIS V

Drill bit SDS Plus premium for concrete & masonry