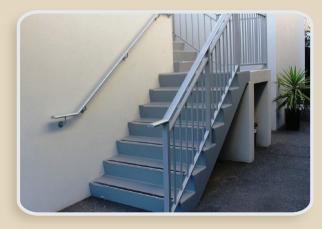

## Fixing of steel staircase

Injection system FIS V with RGM /FIS A / FTR

High performance anchor FH II