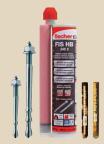

## Fixing of crash-barriers

Injection system FIS V with RGM /FIS A / FTR

Injection system FIS SB/RSB with RGM /FIS A / FTR

High performance anchor FH II

## Anchoring of steel beams and girders

Highbond-System FHB II

Injection system FIS SB/RSB with RGM /FIS A / FTR

anchor FH II

## Installation of steel bridge

Injection system FIS SB/RSB with RGM /FIS A / FTR

High performance anchor FH II

#### Fixing of heavy steel structure

Injection system FIS SB/RSB with RGM /FIS A / FTR

## **Fixing of steel-canopies**

Anchor Bolt FAZ II

Injection system FIS V with RGM /FIS A / FTR

Injection system FIS SB/RSB with RGM /FIS A / FTR

High performance anchor FH II