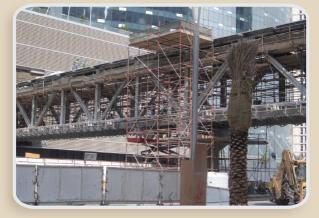

## Installation of steel bridge

Injection system FIS SB/RSB with RGM /FIS A / FTR

High performance anchor FH II