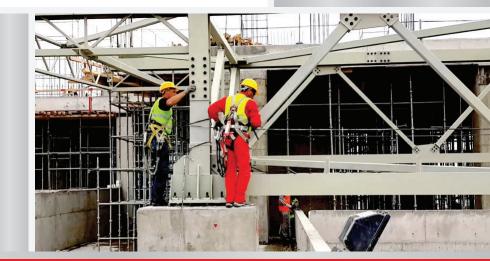

## Fixing of steel staircase

Injection system FIS V with RGM /FIS A / FTR

High performance anchor FH II

## **Fixing of steel-canopies**

Anchor Bolt FAZ II

Injection system FIS V with RGM /FIS A / FTR

Injection system FIS SB/RSB with RGM /FIS A / FTR

High performance anchor FH II