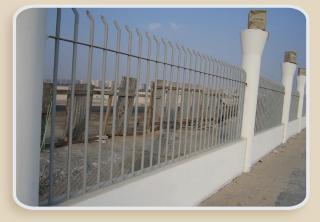

## Fixing of pedestrian fencing

FIS V

Injection system FIS V with RGM /FIS A / FTR

Drill bit SDS Plus premium for concrete & masonry Bolt anchor FBN II

High performance anchor FH II

ULTRACUT FBS II

Bolt anchor FBN II

## Fixing of industrial fencing

Injection system FIS V with RGM /FIS A / FTR

FIS V

Drill bit SDS Plus premium for concrete & masonry