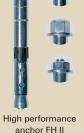

## Fixing of crash-barriers

Injection system FIS V with RGM /FIS A / FTR

Injection system FIS SB/RSB with RGM /FIS A / FTR

High performance anchor FH II

## Fixing of steel staircase

Injection system FIS V with RGM /FIS A / FTR

High performance anchor FH II

## Installation of steel bridge

Injection system FIS SB/RSB with RGM /FIS A / FTR

High performance anchor FH II

## **Fixing of steel-canopies**

Anchor Bolt FAZ II

Injection system FIS V with RGM /FIS A / FTR

Injection system FIS SB/RSB with RGM /FIS A / FTR

High performance anchor FH II