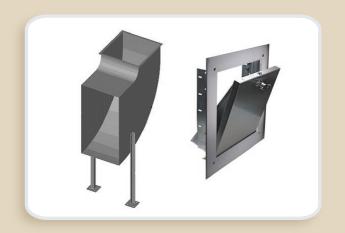

cast concrete stairs



Injection system FIS V with RGM /FIS A / FTR



Bolt Anchor FAZ II



High performance anchor FH II



Bolt anchor FBN II





### Installation of window cleaning equipment







Injection system FIS SB/RSB with RGM /FIS A / FTR





### Fixing of portacabin



Bolt Anchor FAZ II



Injection system FIS V with RGM /FIS A / FTR



(B3)



Bolt anchor FBN II



### Fixing of road signs



Bolt Anchor FAZ II



High performance anchor FH II



Drill bit SDS Plus premium for concrete & masonry



Bolt anchor FBN II



# **Anchoring of speed-hump**







The allround solution

nylon anchor SXR





### Fastening of doors & windows frames and filling of joints







PU foam spray (B3)



#### **Anchoring of wheelstopper**







The allround solution nylon anchor SXR



### Anchoring of garbage chute









# Anchoring of wall protection guard







RGM /FIS A / FTR

The allround solution nylon anchor SXR





### Fixing of core cutting machine







Drill bit SDS Plus premium ULTRACUT FBS II for concrete & masonry



Bolt anchor FBN II



# Firestopping of construction joints in walls & floors



Intumescent Acoustic Mastic - FiAM Firestop sealant



Rapid fire seal RFS 640 Firestop joint spray





#### Chiseling & drilling in concrete & masonry







Flat Chisel SDS Plus & Max





# Cutting, grinding & drilling for metal, rebar & pipes







Cutting & Grinding for mild steel



Cutting & Grinding for stainless steel

#### fischer FIXPERIENCE.

### The new design and information software suite.



- The new modular design program includes engin