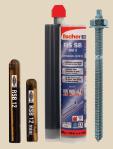

#### Installation of precast panels

Injection system FIS V with RGM /FIS A / FTR

Bolt Anchor FAZ II

High performance anchor FH II

Bolt anchor FBN II

# Installation of precast concrete stairs

Injection system FIS V with RGM /FIS A / FTR

Bolt Anchor FAZ II

High performance anchor FH II

Bolt anchor FBN II

### Fixing of road signs

Bolt Anchor FAZ II

High performance anchor FH II

Drill bit SDS Plus premium for concrete & masonry

Bolt anchor FBN II