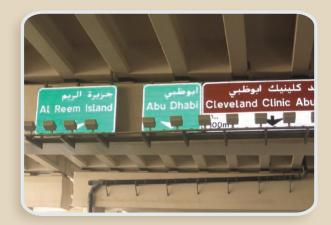

### Fixing of road signs

Bolt Anchor FAZ II

High performance anchor FH II

Drill bit SDS Plus premium for concrete & masonry

Bolt anchor FBN II