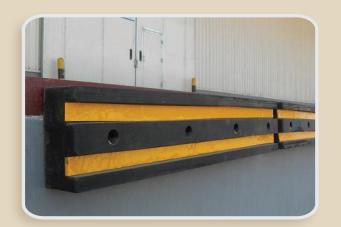

# Anchoring of wall protection guard

RGM /FIS A / FTR

The allround solution nylon anchor SXR