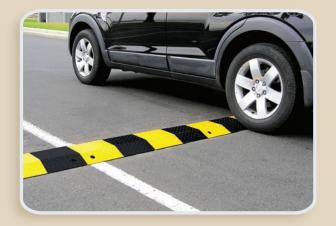

hor FAZ II



High performance anchor FH II



Bolt anchor FBN II



### Installation of scaffolding



Hammer so anchor EA



Concrete screw ULTRACUT FBS II



Drill bit SDS Plus premium for concrete & masonry



Bolt anchor FBN II



# Installation of precast concrete stairs



Injection system FIS V with RGM /FIS A / FTR



Bolt Anchor FAZ II



High performance anchor FH II



Bolt anchor FBN II





### Installation of window cleaning equipment







Injection system FIS SB/RSB with RGM /FIS A / FTR





### Fixing of portacabin



Bolt Anchor FAZ II



Injection system FIS V with RGM /FIS A / FTR



(B3)



Bolt anchor FBN II



### Fixing of road signs



Bolt Anchor FAZ II



High performance anchor FH II



Drill bit SDS Plus premium for concrete & masonry



Bolt anchor FBN II



# **Anchoring of speed-hump**







The allround solution

nylon anchor SXR





### Fastening of doors & windows frames and filling of joints







PU foam spray (B3)



#### **Anchoring of wheelstopper**







The allround solution nylon anchor SXR



### Anchoring of garbage chute









# Anchoring of wall protection guard







RGM /FIS A / FTR

The allround solution nylon anchor SXR





### Fixing of core cutting machine







Drill bit SDS Plus premium ULTRACUT FBS II for concrete & masonry



Bolt anchor FBN II



# Firestopping of construction joints in walls & floors



Intumescent Acoustic Mastic - FiAM Firestop sealant



Rapid fire seal RFS 640 Firestop joint spray





#### Chiseling & drilling in concrete & masonry







Flat Chisel SDS Plus & Max





# Cutting,