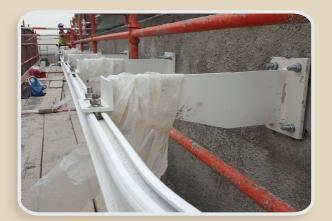

# Anchoring of wall protection guard

RGM /FIS A / FTR

The allround solution nylon anchor SXR