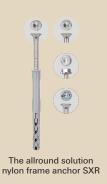

CUT FBS II



Drill bit SDS Plus premium for concrete & masonry



Bolt anchor FBN II



# Installation of precast concrete stairs



Injection system FIS V with RGM /FIS A / FTR



Bolt Anchor FAZ II



High performance anchor FH II



Bolt anchor FBN II





### Installation of window cleaning equipment







Injection system FIS SB/RSB with RGM /FIS A / FTR





### Fixing of portacabin



Bolt Anchor FAZ II



Injection system FIS V with RGM /FIS A / FTR



(B3)



Bolt anchor FBN II



### Fixing of road signs



Bolt Anchor FAZ II



High performance anchor FH II



Drill bit SDS Plus premium for concrete & masonry



Bolt anchor FBN II



# **Anchoring of speed-hump**







The allround solution

nylon anchor SXR





### Fastening of doors & windows frames and filling of joints







PU foam spray (B3)



#### **Anchoring of wheelstopper**







The allround solution nylon anchor SXR



### Anchoring of garbage chute









# Anchoring of wall protection guard







RGM /FIS A / FTR

The allround solution nylon anchor SXR





### Fixing of core cutting machine







Drill bit SDS Plus premium ULTRACUT FBS II for concrete & masonry



Bolt anchor FBN II



# Firestopping of construction joints in walls & floors



Intumescent Acoustic Mastic - FiAM Firestop sealant



Rapid fire seal RFS 640 Firestop joint spray





#### Chiseling & drilling in concrete & masonry







Flat Chisel SDS Plus & Max





# Cutting, grinding & drilling for metal, rebar & pipes







Cutting & Grinding for mild steel



Cutting & Grinding for stainless steel

#### fischer FIXPE