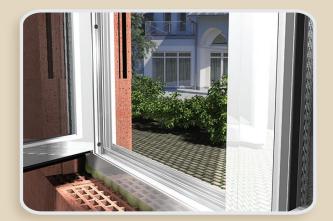

### Installation of window cleaning equipment

Injection system FIS SB/RSB with RGM /FIS A / FTR